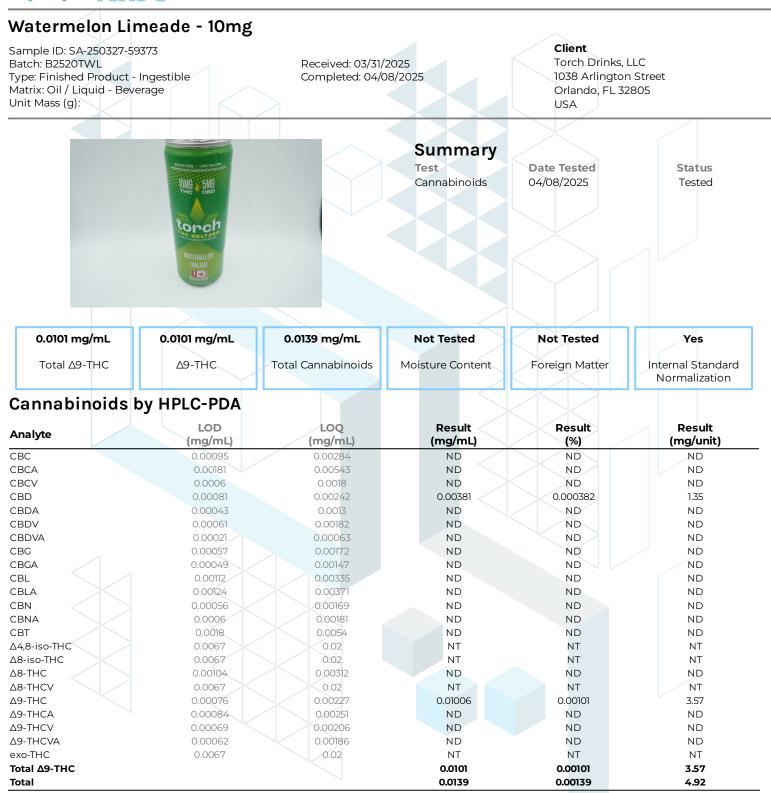

KCA Laboratories 232 North Plaza Drive Nicholasville, KY 40356

kca

+1-833-KCA-LABS https://kcalabs.com KDA Lic.# P\_0058

1 of 1



ND = Not Detected; NT = Not Tested; LOD = Limit of Detection; LOQ = Limit of Quantitation; RL = Reporting Limit;  $\Delta$  = Delta; Total  $\Delta$ 9-THC =  $\Delta$ 9-THCA \* 0.877 +  $\Delta$ 9-THC; Total CBD = CBDA \* 0.877 + CBD;

Generated By: Ryan Bellone CCO Date: 04/08/2025

Tested By: Kelsey Rogers

ested By: Kelsey Rogers Scientist Date: 04/08/2025



This product or substance has been tested by KCA Laboratories using validated testing methodologies and an ISO/IEC 170252017 accredited quality system. Values reported relate only to the product or substance tested. The reported result is based on a sample weight. Unless otherwise stated, results of tests performed on all quality control samples met criteria for acceptance established by KCA Laboratories. KCA Laboratories makes n